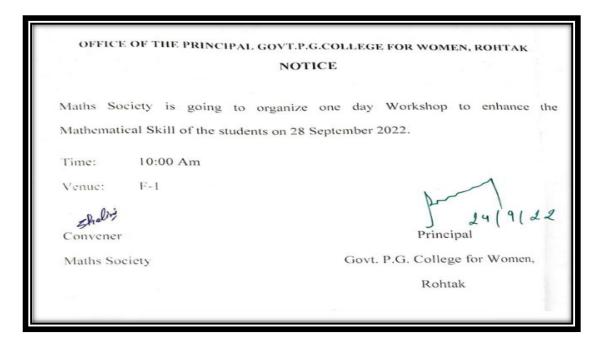

## **Session 2022-23**

❖ Organized One Day Workshop on the topic Calculus and Algebra on 28/9/2022 in which 115 students were present. Lectures were delivered by Dr. Rajiv Kumar and Dr. Amit Shegal from Pt. Neki Ram College.