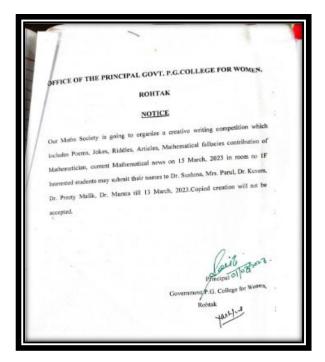

Maths Society has organized Creative writing competition including topics Poems, Jokes, Articles etc., on mathematics on 15<sup>th</sup> March 2023. In this competition 12 students have taken part.