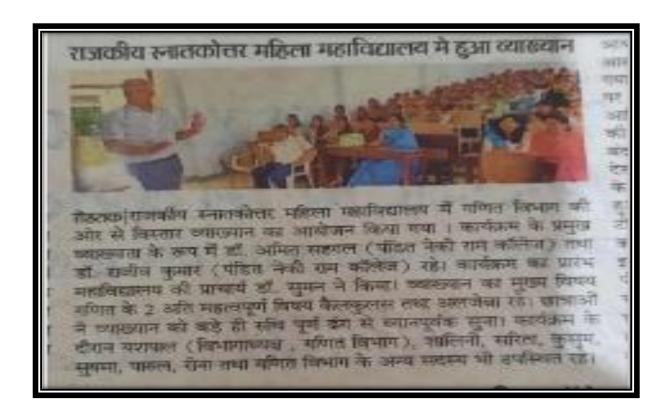

## **Session 2022-23**

❖ Organized One Day Workshop on the topic Calculus and Algebra on 28/9/2022 in which 115 students were present. Lectures were delivered by Dr. Rajiv Kumar and Dr. Amit Shegal from Pt. Neki Ram College.