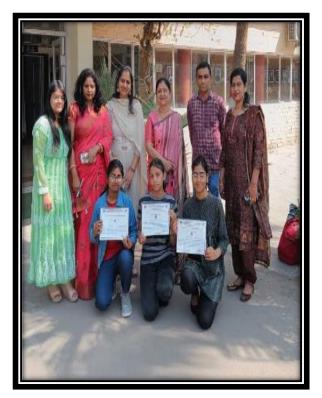

Maths Society has organized Creative writing competition including topics Poems, Jokes, Articles etc., on mathematics on 15<sup>th</sup> March 2023. In this competition 12 students have taken part.