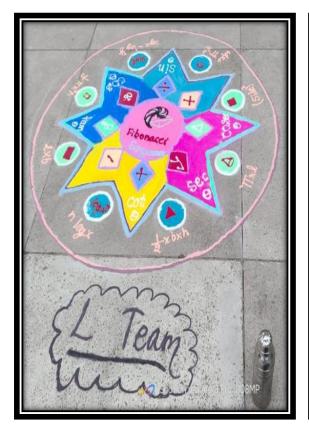

- ❖ On 8-10-2022, two teams were taken to participate in Quiz Competition organized by All India Heroes Memorial Jat College. Rohtak.
- **❖** One team of 3 students were taken to participate in State Level Quiz Contest organized by Kanaya Mahavidyalaya, Kharkhoda Sonipat, on dated 11-10-2022.
- **❖** On November 21–22, a one-day competition on topic "Mathematical Rangoli" was held, in which 14 teams took part.