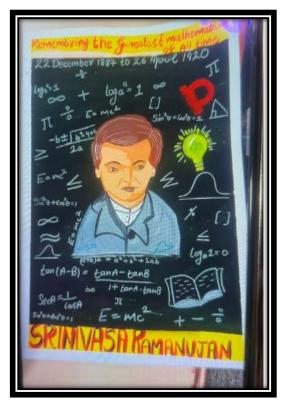

**❖** On the occasion of the 135<sup>th</sup> birth anniversary of the great mathematician Shrinivas Ramanujan, on 22<sup>nd</sup> December Maths society invites worthy Principal madam Dr. Suman to unveiled the Picture of Shrinivas Ramanujan in the presence of whole mathematics department.

**❖** On 18<sup>th</sup> Jan 2023, Maths Society has organized Poster making Competition on the topic "Mathematics and its Applications" in which 14 students were taken part.

❖ On dated 28<sup>th</sup> Feb. 2023, 3 students of mathematics were taken to participate in Poster and Rangoli Competition organized by Dept. of Mathematics, MDU to commemorate the 135<sup>th</sup> birth year of Srinivas Ramanujan. Among the participated students Kritika got first position and Roshani stud at third position in poster making competition. Also MonikaGot third position in Rangoli Competition.