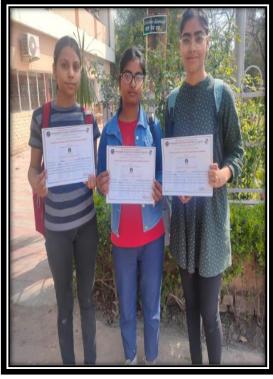

Maths Society has organized Creative writing competition including topics Poems, Jokes, Articles etc., on mathematics on 15<sup>th</sup> March 2023. In this competition 12 students have taken part.