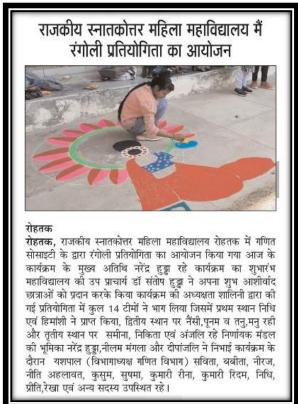

- ❖ On 8-10-2022, two teams were taken to participate in Quiz Competition organized by All India Heroes Memorial Jat College. Rohtak.
- **❖** One team of 3 students were taken to participate in State Level Quiz Contest organized by Kanaya Mahavidyalaya, Kharkhoda Sonipat, on dated 11-10-2022.
- **❖** On November 21–22, a one-day competition on topic "Mathematical Rangoli" was held, in which 14 teams took part.