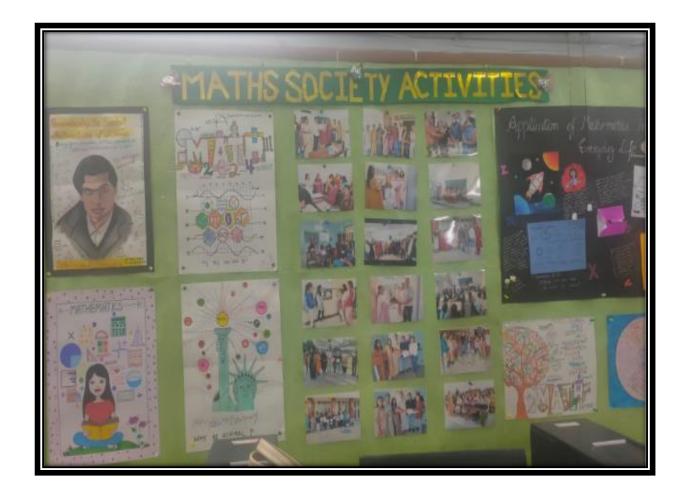

llege. Rohtak.
- **❖** One team of 3 students were taken to participate in State Level Quiz Contest organized by Kanaya Mahavidyalaya, Kharkhoda Sonipat, on dated 11-10-2022.
- **❖** On November 21–22, a one-day competition on topic "Mathematical Rangoli" was held, in which 14 teams took part.























**❖** On the occasion of the 135<sup>th</sup> birth anniversary of the great mathematician Shrinivas Ramanujan, on 22<sup>nd</sup> December Maths society invites worthy Principal madam Dr. Suman to unveiled the Picture of Shrinivas Ramanujan in the presence of whole mathematics department.







**❖** On 18<sup>th</sup> Jan 2023, Maths Society has organized Poster making Competition on the topic "Mathematics and its Applications" in which 14 students were taken part.











❖ On dated 28<sup>th</sup> Feb. 2023, 3 students of mathematics were taken to participate in Poster and Rangoli Competition organized by Dept. of Mathematics, MDU to commemorate the 135<sup>th</sup> birth year of Srinivas Ramanujan. Among the participated students Kritika got first position and Roshani stud at third position in poster making competition. Also MonikaGot third position in Rangoli Competition.

| /