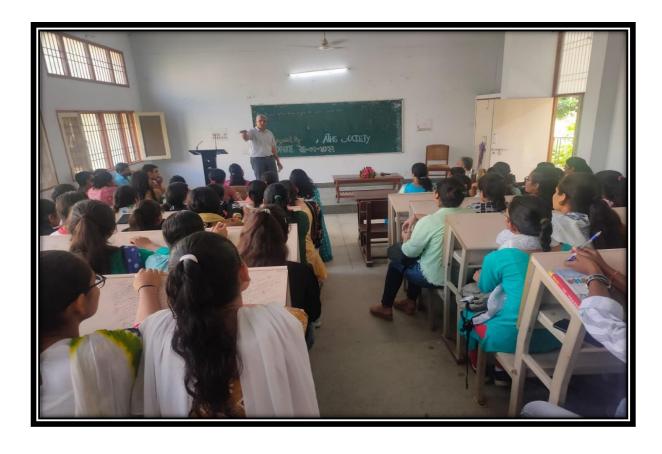

## **Session 2022-23**

❖ Organized One Day Workshop on the topic Calculus and Algebra on 28/9/2022 in which 115 students were present. Lectures were delivered by Dr. Rajiv Kumar and Dr. Amit Shegal from Pt. Neki Ram College.