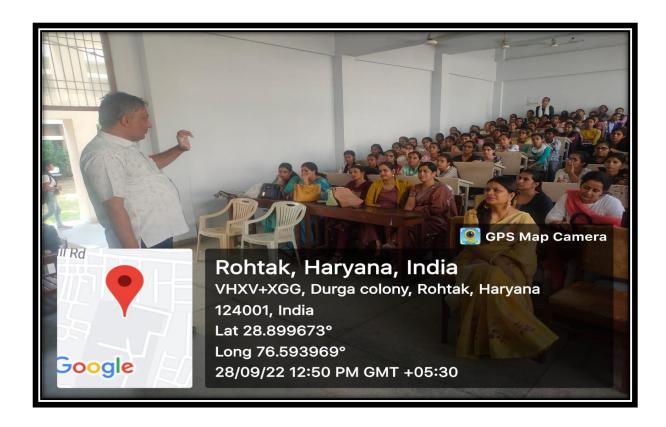

## **Session 2022-23**

❖ Organized One Day Workshop on the topic Calculus and Algebra on 28/9/2022 in which 115 students were present. Lectures were delivered by Dr. Rajiv Kumar and Dr. Amit Shegal from Pt. Neki Ram College.