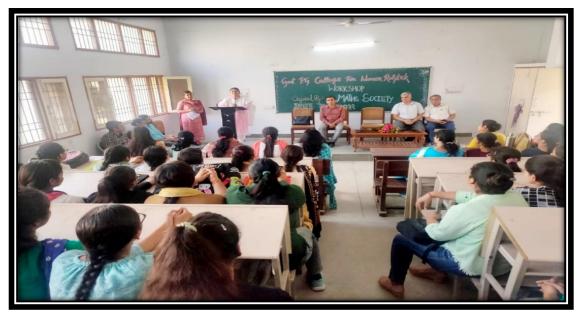

## **Session 2022-23**

❖ Organized One Day Workshop on the topic Calculus and Algebra on 28/9/2022 in which 115 students were present. Lectures were delivered by Dr. Rajiv Kumar and Dr. Amit Shegal from Pt. Neki Ram College.