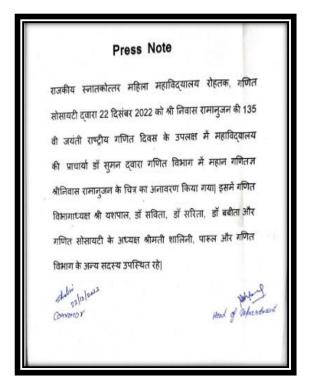

**❖** On the occasion of the 135<sup>th</sup> birth anniversary of the great mathematician Shrinivas Ramanujan, on 22<sup>nd</sup> December Maths society invites worthy Principal madam Dr. Suman to unveiled the Picture of Shrinivas Ramanujan in the presence of whole mathematics department.