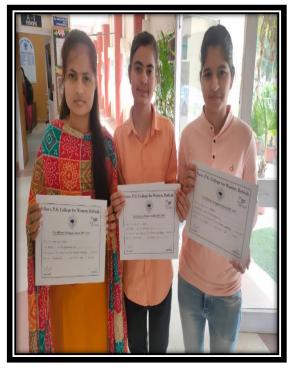

**❖** On 18<sup>th</sup> Jan 2023, Maths Society has organized Poster making Competition on the topic "Mathematics and its Applications" in which 14 students were taken part.

❖ On dated 28<sup>th</sup> Feb. 2023, 3 students of mathematics were taken to participate in Poster and Rangoli Competition organized by Dept. of Mathematics, MDU to commemorate the 135<sup>th</sup> birth year of Srinivas Ramanujan. Among the participated students Kritika got first position and Roshani stud at third position in poster making competition. Also MonikaGot third position in Rangoli Competition.