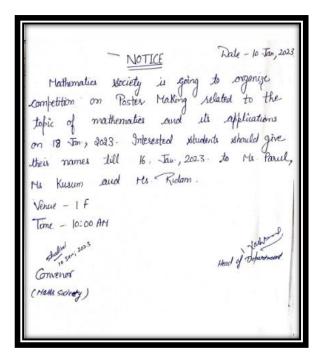

**❖** On 18<sup>th</sup> Jan 2023, Maths Society has organized Poster making Competition on the topic "Mathematics and its Applications" in which 14 students were taken part.

❖ On dated 28<sup>th</sup> Feb. 2023, 3 students of mathematics were taken to participate in Poster and Rangoli Competition organized by Dept. of Mathematics, MDU to commemorate the 135<sup>th</sup> birth year of Srinivas Ramanujan. Among the participated students Kritika got first position and Roshani stud at third position in poster making competition. Also MonikaGot third position in Rangoli Competition.