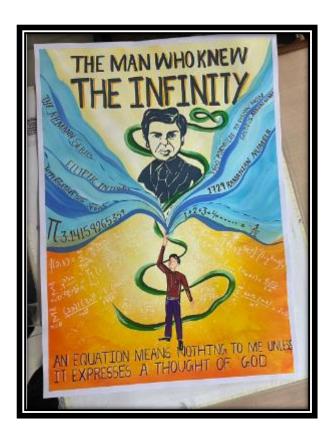

**❖** On 18<sup>th</sup> Jan 2023, Maths Society has organized Poster making Competition on the topic "Mathematics and its Applications" in which 14 students were taken part.

❖ On dated 28<sup>th</sup> Feb. 2023, 3 students of mathematics were taken to participate in Poster and Rangoli Competition organized by Dept. of Mathematics, MDU to commemorate the 135<sup>th</sup> birth year of Srinivas Ramanujan. Among the participated students Kritika got first position and Roshani stud at third position in poster making competition. Also MonikaGot third position in Rangoli Competition.