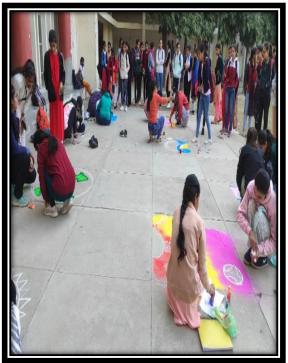

- ❖ On 8-10-2022, two teams were taken to participate in Quiz Competition organized by All India Heroes Memorial Jat College. Rohtak.
- **❖** One team of 3 students were taken to participate in State Level Quiz Contest organized by Kanaya Mahavidyalaya, Kharkhoda Sonipat, on dated 11-10-2022.
- **❖** On November 21–22, a one-day competition on topic "Mathematical Rangoli" was held, in which 14 teams took part.