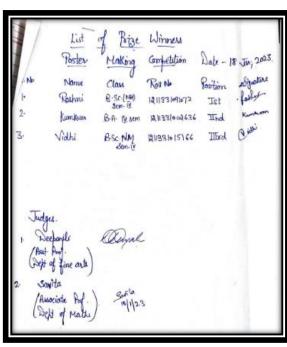

**❖** On 18<sup>th</sup> Jan 2023, Maths Society has organized Poster making Competition on the topic "Mathematics and its Applications" in which 14 students were taken part.

❖ On dated 28<sup>th</sup> Feb. 2023, 3 students of mathematics were taken to participate in Poster and Rangoli Competition organized by Dept. of Mathematics, MDU to commemorate the 135<sup>th</sup> birth year of Srinivas Ramanujan. Among the participated students Kritika got first position and Roshani stud at third position in poster making competition. Also MonikaGot third position in Rangoli Competition.