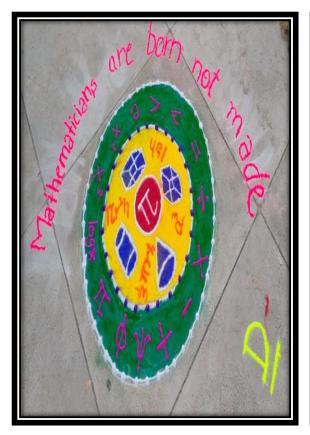

- ❖ On 8-10-2022, two teams were taken to participate in Quiz Competition organized by All India Heroes Memorial Jat College. Rohtak.
- **❖** One team of 3 students were taken to participate in State Level Quiz Contest organized by Kanaya Mahavidyalaya, Kharkhoda Sonipat, on dated 11-10-2022.
- **❖** On November 21–22, a one-day competition on topic "Mathematical Rangoli" was held, in which 14 teams took part.