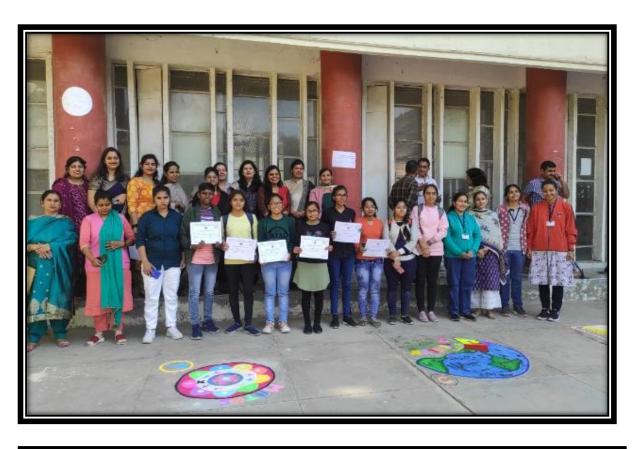

- ❖ On 8-10-2022, two teams were taken to participate in Quiz Competition organized by All India Heroes Memorial Jat College. Rohtak.
- **❖** One team of 3 students were taken to participate in State Level Quiz Contest organized by Kanaya Mahavidyalaya, Kharkhoda Sonipat, on dated 11-10-2022.
- **❖** On November 21–22, a one-day competition on topic "Mathematical Rangoli" was held, in which 14 teams took part.