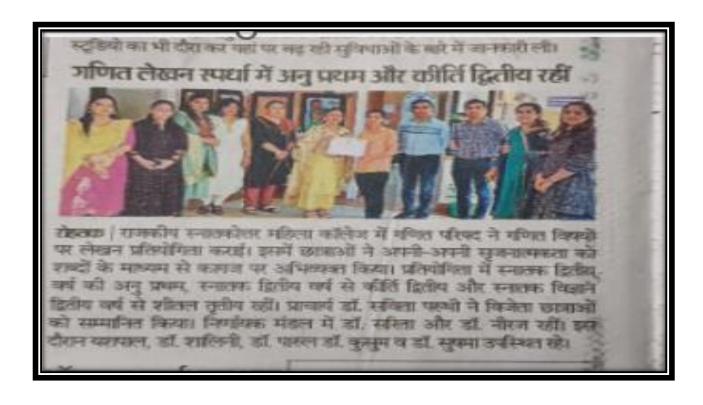

**❖** On 18<sup>th</sup> Jan 2023, Maths Society has organized Poster making Competition on the topic "Mathematics and its Applications" in which 14 students were taken part.

❖ On dated 28<sup>th</sup> Feb. 2023, 3 students of mathematics were taken to participate in Poster and Rangoli Competition organized by Dept. of Mathematics, MDU to commemorate the 135<sup>th</sup> birth year of Srinivas Ramanujan. Among the participated students Kritika got first position and Roshani stud at third position in poster making competition. Also MonikaGot third position in Rangoli Competition.