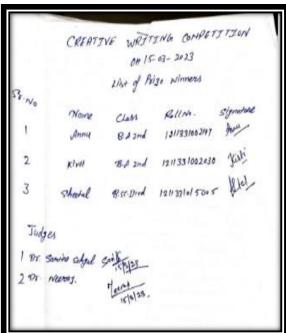

Maths Society has organized Creative writing competition including topics Poems, Jokes, Articles etc., on mathematics on 15<sup>th</sup> March 2023. In this competition 12 students have taken part.