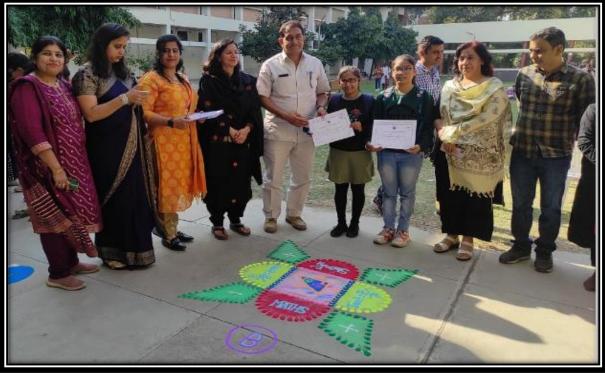

- ❖ On 8-10-2022, two teams were taken to participate in Quiz Competition organized by All India Heroes Memorial Jat College. Rohtak.
- **❖** One team of 3 students were taken to participate in State Level Quiz Contest organized by Kanaya Mahavidyalaya, Kharkhoda Sonipat, on dated 11-10-2022.
- **❖** On November 21–22, a one-day competition on topic "Mathematical Rangoli" was held, in which 14 teams took part.