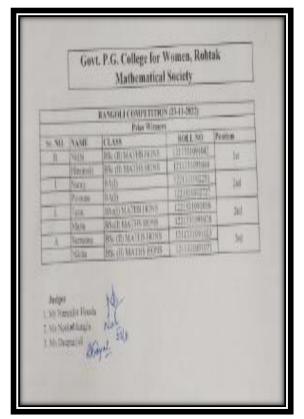

- ❖ On 8-10-2022, two teams were taken to participate in Quiz Competition organized by All India Heroes Memorial Jat College. Rohtak.
- **❖** One team of 3 students were taken to participate in State Level Quiz Contest organized by Kanaya Mahavidyalaya, Kharkhoda Sonipat, on dated 11-10-2022.
- **❖** On November 21–22, a one-day competition on topic "Mathematical Rangoli" was held, in which 14 teams took part.