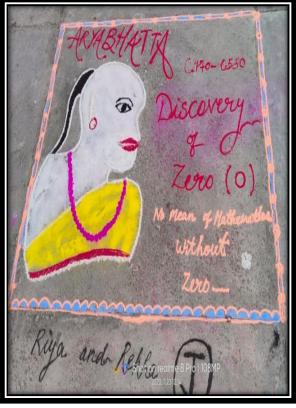

- ❖ On 8-10-2022, two teams were taken to participate in Quiz Competition organized by All India Heroes Memorial Jat College. Rohtak.
- **❖** One team of 3 students were taken to participate in State Level Quiz Contest organized by Kanaya Mahavidyalaya, Kharkhoda Sonipat, on dated 11-10-2022.
- **❖** On November 21–22, a one-day competition on topic "Mathematical Rangoli" was held, in which 14 teams took part.