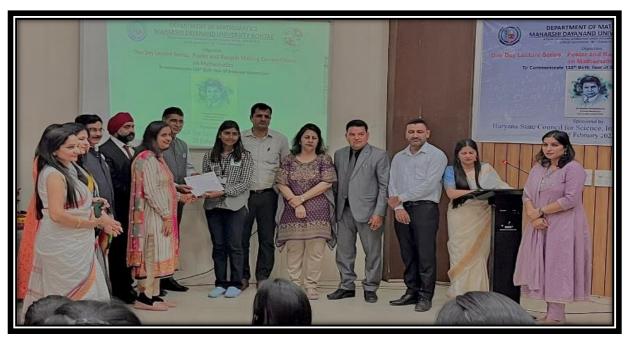

**❖** On 18<sup>th</sup> Jan 2023, Maths Society has organized Poster making Competition on the topic "Mathematics and its Applications" in which 14 students were taken part.

❖ On dated 28<sup>th</sup> Feb. 2023, 3 students of mathematics were taken to participate in Poster and Rangoli Competition organized by Dept. of Mathematics, MDU to commemorate the 135<sup>th</sup> birth year of Srinivas Ramanujan. Among the participated students Kritika got first position and Roshani stud at third position in poster making competition. Also MonikaGot third position in Rangoli Competition.