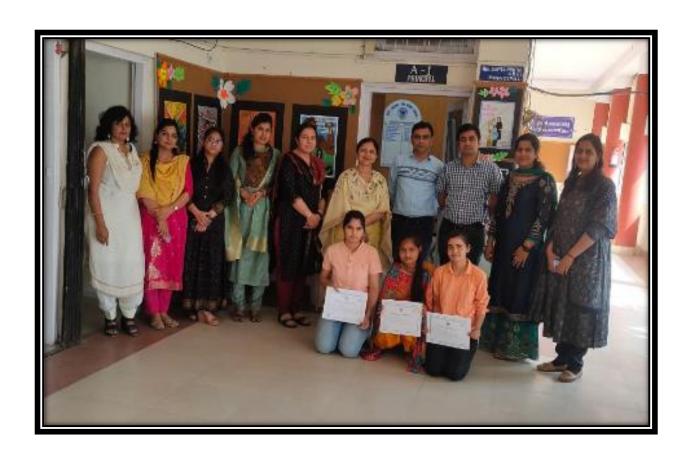

**❖** On 18<sup>th</sup> Jan 2023, Maths Society has organized Poster making Competition on the topic "Mathematics and its Applications" in which 14 students were taken part.

❖ On dated 28<sup>th</sup> Feb. 2023, 3 students of mathematics were taken to participate in Poster and Rangoli Competition organized by Dept. of Mathematics, MDU to commemorate the 135<sup>th</sup> birth year of Srinivas Ramanujan. Among the participated students Kritika got first position and Roshani stud at third position in poster making competition. Also MonikaGot third position in Rangoli Competition.