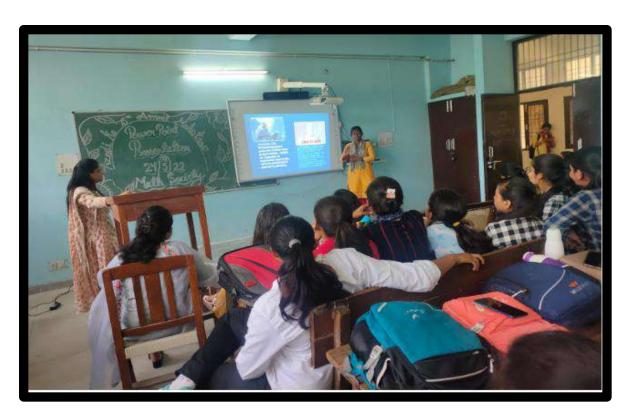

An inter class "PowerPoint Presentation Competition" was held on 24-5-22 by Maths Society on eve of "Azadi ka Amrit Mohotasav" in which 40 students have taken part.

|            | e as to                                        |                                                                      |                                                                                          |
|------------|------------------------------------------------|----------------------------------------------------------------------|------------------------------------------------------------------------------------------|
| Name       | Class                                          | 0                                                                    | Pasition.                                                                                |
| Anyali Hoo | da Bsc. 3rd                                    | мн) 3067920                                                          | 0083. IS                                                                                 |
| EKta.      |                                                |                                                                      |                                                                                          |
| Kumkum     | B.A-181-                                       | 1211 33 10026                                                        | з6 ш'                                                                                    |
| Midhi      | B-A 2nd                                        | 120133026                                                            | क्ष चा                                                                                   |
| dges.      | 0 1-                                           |                                                                      |                                                                                          |
| Parresh    | Carres                                         |                                                                      |                                                                                          |
| Neeray     | 10                                             |                                                                      |                                                                                          |
|            | Ekta.  Kumkum  Hialli  Olges.  Parresh  Heeraj | Ekta BSc. II(1)  Kumkum B.A-1SI-  Hidhi B.A 2nd  dges.  Parresh lawd | Kumkum  B.A-1SI- 12113310026  Hidhi B.A 2nd 120133026  dges.  Parresh lawdon  Neeraj Tul |