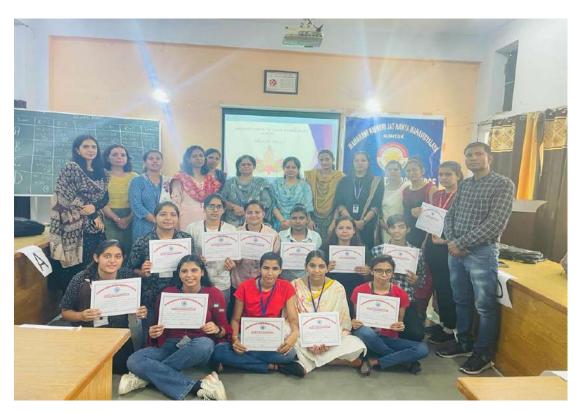

## Students participated in Inter College Quiz competition at MKJK College, Rohtak and got $3^{\rm rd}$ prize and consolation prize in the event on 28 May,2022

The Bringsal Sub: Visit to book foils Date: 17/11/2 Respected Madam With due seespect Twe want to state there is brook four in Taxara fruditor M.D.V., Rollink from 18-17 Nov, 2 We are supremed that the stidents of entered to it so we want out plu to toke with the best of the second of the s 19/1/1/2021 Thomasing You Your faultuly Mark (Cornadal Dobt) List of Little wood presents (Successed