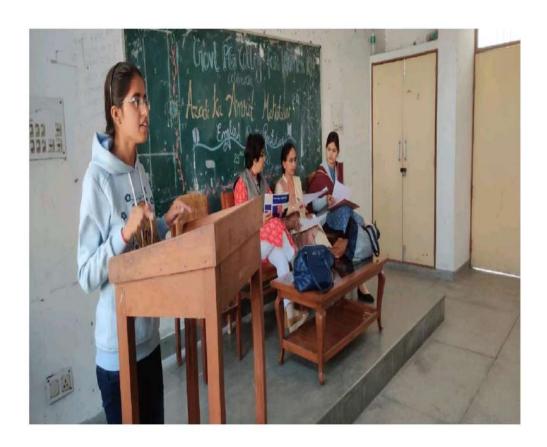

On the leu of Mathematics Day dated 21-12-21, Society has organized an inter class Declamation Contest in which 42 students had taken part.

### भाषण प्रतियोगिता में अंजलि ने मारी बाजी

रोहतक । राजकीय महिला महाविद्यालय में गणित सोसायटी ने मंगलवार को रामानुज की 135वीं जयंती व राष्ट्रीय गणित दिवस के उपलक्ष्य पर भाषण प्रतियोगिता कराई। मुख्य अतिथि पूर्व प्राचार्या सुषमा खुराना रहीं। प्राचार्या पूनम भनवाला ने बताया कि प्रतियोगिता में महाविद्यालय की 42 छात्राओं ने अपनी प्रतिभा का प्रदर्शन किया। इसमें अंजिल हुड्डा प्रथम, आशिमा द्वितीय व काजल तृतीय रहीं। निर्णायक मंडल में सिवता, विशाल व प्रीति मालिक रहीं। इस अवसर पर एचओडी मैथ्स नरेंद्र हुड्डा, यशपाल, बिबता, सिरता, बिबता सिवता, शालिनी, पारुल, रीना मोरवाल, रिदम, कुसुम आदि उपस्थित रहे।