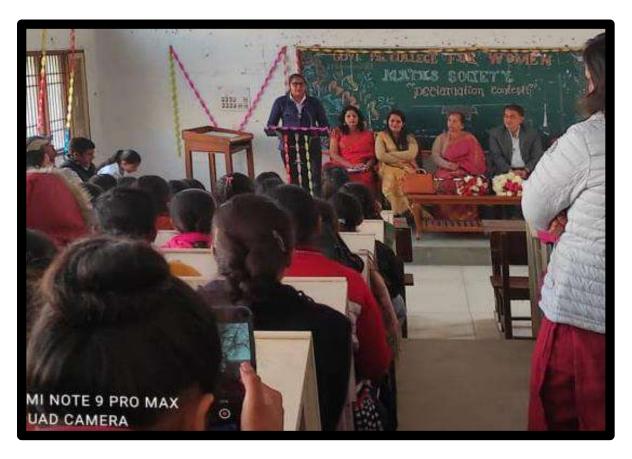

On the leu of Mathematics Day dated 21-12-21, Society has organized an inter class Declamation Contest in which 42 students had taken part.

### भाषण प्रतियोगिता में अंजलि ने मारी बाजी

रोहतक । राजकीय महिला महाविद्यालय में गणित सोसायटी ने मंगलवार को रामानुज की 135वीं जयंती व राष्ट्रीय गणित दिवस के उपलक्ष्य पर भाषण प्रतियोगिता कराई। मुख्य अतिथि पूर्व प्राचार्या सुषमा खुराना रहीं। प्राचार्या पूनम भनवाला ने बताया कि प्रतियोगिता में महाविद्यालय की 42 छात्राओं ने अपनी प्रतिभा का प्रदर्शन किया। इसमें अंजिल हुड्डा प्रथम, आशिमा द्वितीय व काजल तृतीय रहीं। निर्णायक मंडल में सिवता, विशाल व प्रीति मालिक रहीं। इस अवसर पर एचओडी मैथ्स नरेंद्र हुड्डा, यशपाल, बिबता, सिरता, बिबता सिवता, शालिनी, पारुल, रीना मोरवाल, रिदम, कुसुम आदि उपस्थित रहे।