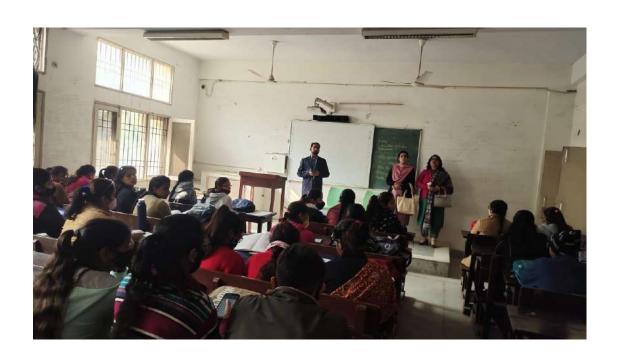

**Extension Lecture on Employment Opportunities in Insurance Sector on 13 May, 2022** 

# जीवन बीमा के क्षेत्र में रोजगार अवसरों की जानकारी दी

रोहतक। राजकीय स्नातकोत्तर महिला महाविद्यालय में प्राचार्या पूनम भनवाला की अध्यक्षता में प्लानिंग फॉर्म एंड कॉमर्स सोसाइटी के तत्वाधान जीवन बीमा क्षेत्र में रोजगार के अवसरों पर व्याख्यान का आयोजन किया गया। मुख्य वक्ता गुलशन सुनेजा व प्रीति ने छात्राओं को जीवन बीमा के क्षेत्र में विभिन्न रोजगार अवसरों के संबंध में जानकारी प्रदान की। कार्यक्रम का उद्देश्य छात्राओं में जीवन बीमा क्षेत्र में विभिन्न रोजगार अवसरों के संबंध में जागरूकता प्रदान करना रहा। जिसमें 87 छात्राओं ने भाग लिया। इस अवसर पर वाणिज्य विभाग के विभागाध्यक्ष डॉ. पुष्प दीप डागर, प्लैनिंग फॉर मेन फॉर्मल सोसाइटी की इंचार्ज डॉ. रेनू सिहत मौजूद रहे।

# महिला महाविद्यालय में रोजगार के अवसरों पर हुआ व्याख्यान का आयोजन

रोहतक। राजकीय स्नातकोत्तर महिला महाविद्यालय, रोहतक में प्राचार्या पूनम भनवाला की अध्यक्षता में प्लानिंग फॉर्म एंड कॉमर्स सोसाइटी के तत्वाधान में जीवन बीमा क्षेत्र में रोजगार के अवसरों पर एक व्याख्यान का आयोजन किया गया।

इसमें मुख्य वक्ता गुलशन सुनेजा, सीनियर एरिया सेल्स मैनेजर व उनकी सहयोगी कुमारी प्रीति चिकारा पीएनबी मेटलाइफ इंश्योरेंस कंपनी, करनाल द्वारा छात्राओं को जीवन बीमा के क्षेत्र में विभिन्न रोजगार अवसरों के संबंध में जानकारी प्रदान की । इस कार्यक्रम का मुख्य उद्देश्य छात्राओं में जीवन बीमा क्षेत्र में विभिन्न रोजगार अवसरों के संबंध में जागरूकता प्रदान करना रहा 7 इस कार्यक्रम में 87 छात्राओं ने भाग लिया।