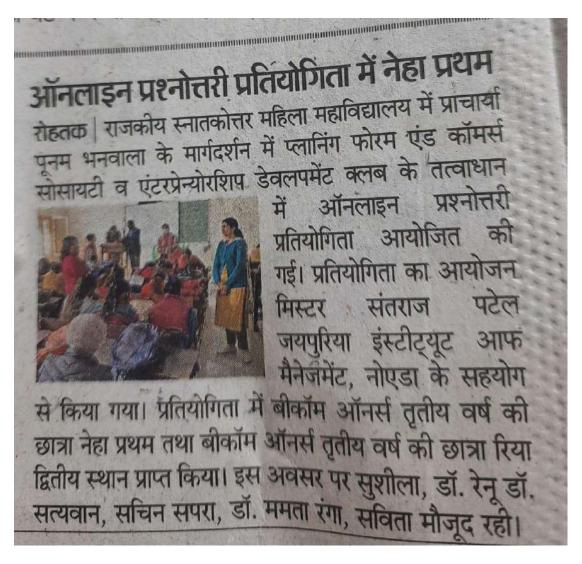

### भाषण प्रतियोगिता में अंजलि ने मारी बाजी

रोहतक । राजकीय महिला महाविद्यालय में गणित सोसायटी ने मंगलवार को रामानुज की 135वीं जयंती व राष्ट्रीय गणित दिवस के उपलक्ष्य पर भाषण प्रतियोगिता कराई। मुख्य अतिथि पूर्व प्राचार्या सुषमा खुराना रहीं। प्राचार्या पूनम भनवाला ने बताया कि प्रतियोगिता में महाविद्यालय की 42 छात्राओं ने अपनी प्रतिभा का प्रदर्शन किया। इसमें अंजिल हुड्डा प्रथम, आशिमा द्वितीय व काजल तृतीय रहीं। निर्णायक मंडल में सिवता, विशाल व प्रीति मालिक रहीं। इस अवसर पर एचओडी मैथ्स नरेंद्र हुड्डा, यशपाल, बिबता, सिरता, बिबता सिवता, शालिनी, पारुल, रीना मोरवाल, रिदम, कुसुम आदि उपस्थित रहे।