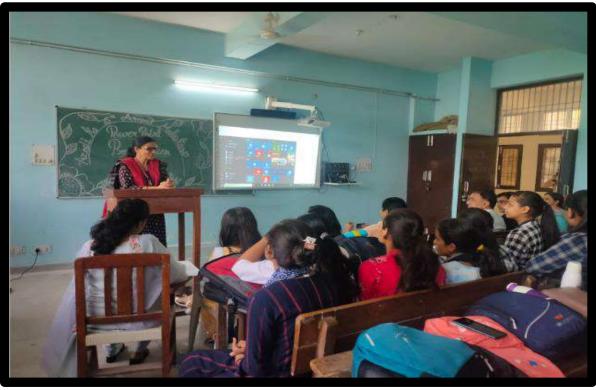

An inter class "PowerPoint Presentation Competition" was held on 24-5-22 by Maths Society on eve of "Azadi ka Amrit Mohotasav" in which 40 students have taken part.

|            | e as to                                        |                                                                      |                                                                                          |
|------------|------------------------------------------------|----------------------------------------------------------------------|------------------------------------------------------------------------------------------|
| Name       | Class                                          | 0                                                                    | Pasition.                                                                                |
| Anyali Hoo | da Bsc. 3rd                                    | мн) 3067920                                                          | 0083. IS                                                                                 |
| EKta.      |                                                |                                                                      |                                                                                          |
| Kumkum     | B.A-181-                                       | 1211 33 10026                                                        | з6 ш'                                                                                    |
| Midhi      | B-A 2nd                                        | 120133026                                                            | क्ष चा                                                                                   |
| dges.      | 0 1-                                           |                                                                      |                                                                                          |
| Parresh    | Carres                                         |                                                                      |                                                                                          |
| Neeray     | 10                                             |                                                                      |                                                                                          |
|            | Ekta.  Kumkum  Hialli  Olges.  Parresh  Heeraj | Ekta BSc. II(1)  Kumkum B.A-1SI-  Hidhi B.A 2nd  dges.  Parresh lawd | Kumkum  B.A-1SI- 12113310026  Hidhi B.A 2nd 120133026  dges.  Parresh lawdon  Neeraj Tul |