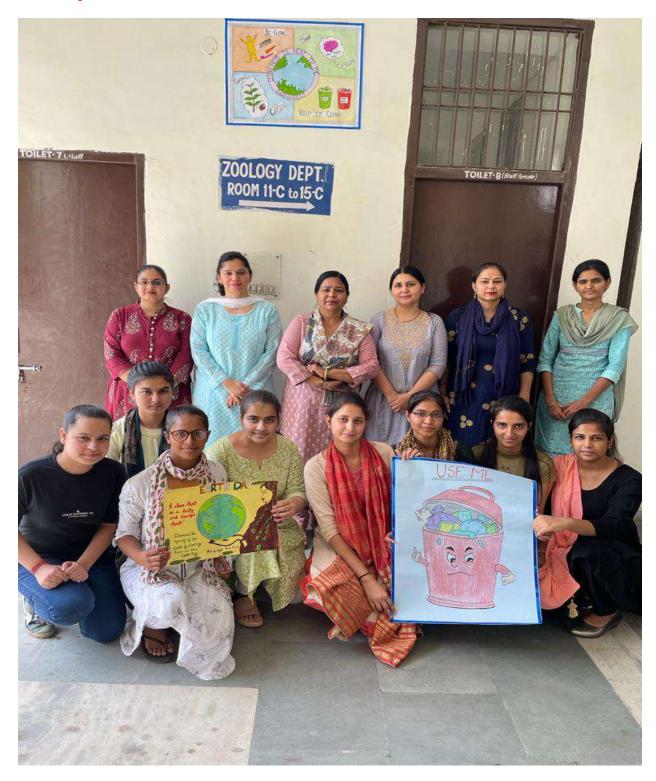

रोजगार के अवसरों पर एक व्याख्यान

का आयोजन किया गया।

इसमें मुख्य बक्ता गुलशन सुनेजा, सीनियर एरिया सेल्स मैनेजर व उनकी सहयोगी कुमारी प्रीति चिकारा पीएनबी मेटलाइफ इंश्योरेस कंपनी, करनाल द्वारा छात्राओं को जीवन बीमा के क्षेत्र में विभिन्न रोजगार अवसरों के संबंध में जानकारी प्रदान की । इस कार्यक्रम का मुख्य उद्देश्य छात्राओं में जीवन बीमा क्षेत्र में विभिन्न रोजगार अवसरों के संबंध में जागरूकता प्रदान करना रहा 7 इस कार्यक्रम में 87

## Govt. P.G.College for Women, Rohtak (Dept. of Zoology) SESSION- 2021-2022





Chart Making competition (20 Novemeber, 2021)





Inter-class Science Exhibition was held on 1 Dec, 2021





14 Dec, 2021 Zonal level Science Exhibition was held at TDL Govt. Girls College, Murthal



Live Telecast 'Pariksha Par Charcha' by P.M Narender Modi on dated 1 April, 2022



Cleanliness week celebrated (25 -30 April, 2022)

#### Govt. P.G. College for Women, Rohtak

#### **English Literary Society Report**

Session: 2021-22

English Literary Society remained active throughout the session and provided platform to the students to nurture their literary talent. A meeting of English Literary Society under the convenership of Dr Renu Hooda was held on 28.10.2021 and it was attended by society members Dr. Kiran Sharma, Dr Surajmukhi Yadav, Mrs. Abhilasha Rohilla, Ms. Meenu and students. The agenda of the meeting was to discuss the schedule of events for the session 2021-22. The decided tentative calendar of activities is as follows:

|    | Toutative   | Calenda of Activities (2021-22)<br>lish Literary Society          |
|----|-------------|-----------------------