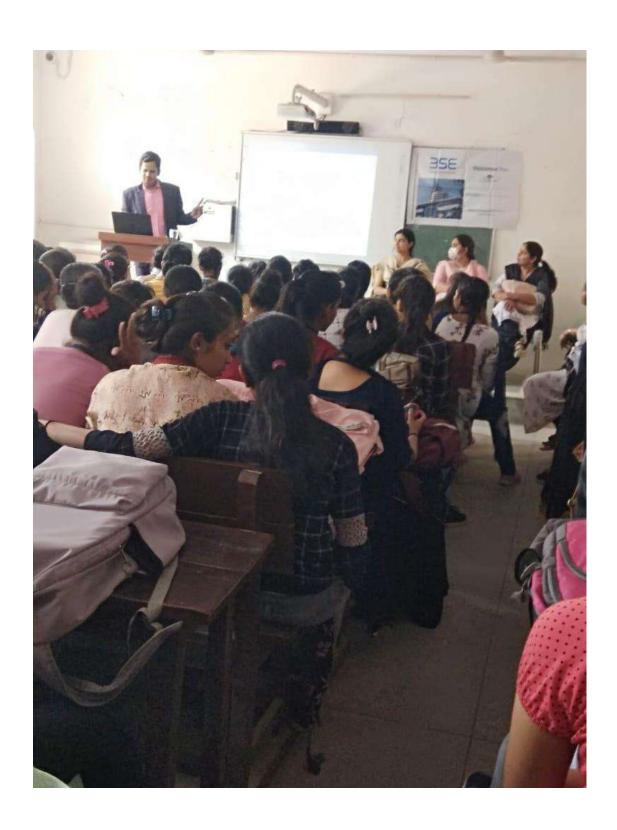

**Extension Lecture on Employment Opportunities in Insurance Sector on 13 May, 2022** 

# जीवन बीमा के क्षेत्र में रोजगार अवसरों की जानकारी दी

रोहतक। राजकीय स्नातकोत्तर महिला महाविद्यालय में प्राचार्या पूनम भनवाला की अध्यक्षता में प्लानिंग फॉर्म एंड कॉमर्स सोसाइटी के तत्वाधान जीवन बीमा क्षेत्र में रोजगार के अवसरों पर व्याख्यान का आयोजन किया गया। मुख्य वक्ता गुलशन सुनेजा व प्रीति ने छात्राओं को जीवन बीमा के क्षेत्र में विभिन्न रोजगार अवसरों के संबंध में जानकारी प्रदान की। कार्यक्रम का उद्देश्य छात्राओं में जीवन बीमा क्षेत्र में विभिन्न रोजगार अवसरों के संबंध में जागरूकता प्रदान करना रहा। जिसमें 87 छात्राओं ने भाग लिया। इस अवसर पर वाणिज्य विभाग के विभागाध्यक्ष डॉ. पुष्प दीप डागर, प्लैनिंग फॉर मेन फॉर्मल सोसाइटी की इंचार्ज डॉ. रेनू सिहत मौजूद रहे।

# महिला महाविद्यालय में रोजगार के अवसरों पर हुआ व्याख्यान का आयोजन

रोहतक। राजकीय स्नातकोत्तर महिला महाविद्यालय, रोहतक में प्राचार्या पूनम भनवाला की अध्यक्षता में प्लानिंग फॉर्म एंड कॉमर्स सोसाइटी के तत्वाधान में जीवन बीमा क्षेत्र में रोजगार के अवसरों पर एक व्याख्यान का आयोजन किया गया।

इसमें मुख्य वक्ता गुलशन सुनेजा, सीनियर एरिया सेल्स मैनेजर व उनकी सहयोगी कुमारी प्रीति चिकारा पीएनबी मेटलाइफ इंश्योरेंस कंपनी, करनाल द्वारा छात्राओं को जीवन बीमा के क्षेत्र में विभिन्न रोजगार अवसरों के संबंध में जानकारी प्रदान की । इस कार्यक्रम का मुख्य उद्देश्य छात्राओं में जीवन बीमा क्षेत्र में विभिन्न रोजगार अवसरों के संबंध में जागरूकता प्रदान करना रहा 7 इस कार्यक्रम में 87 छात्राओं ने भाग लिया।