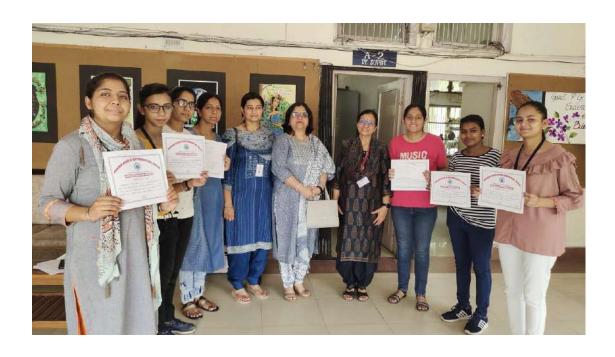

On the leu of Mathematics Day dated 21-12-21, Society has organized an inter class Declamation Contest in which 42 students had taken part.

An inter class "PowerPoint Presentation Competition" was held on 24-5-22 by Maths Society on eve of "Azadi ka Amrit Mohotasav" in which 40 students have taken part.

|            | e as to                                        |                                                                      |                                                                                          |
|------------|------------------------------------------------|----------------------------------------------------------------------|------------------------------------------------------------------------------------------|
| Name       | Class                                          | 0                                                                    | Pasition.                                                                                |
| Anyali Hoo | da Bsc. 3rd                                    | мн) 3067920                                                          | 0083. IS                                                                                 |
| EKta.      |                                                |                                                                      |                                                                                          |
| Kumkum     | B.A-181-                                       | 1211 33 10026                                                        | з6 ш'                                                                                    |
| Midhi      | B-A 2nd                                        | 120133026                                                            | क्ष चा                                                                                   |
| dges.      | 0 1-                                           |                                                                      |                                                                                          |
| Parresh    | Carres                                         |                                                                      |                                                                                          |
| Neeray     | 10                                             |                                                                      |                                                                                          |
|            | Ekta.  Kumkum  Hialli  Olges.  Parresh  Heeraj | Ekta BSc. II(1)  Kumkum B.A-1SI-  Hidhi B.A 2nd  dges.  Parresh lawd | Kumkum  B.A-1SI- 12113310026  Hidhi B.A 2nd 120133026  dges.  Parresh lawdon  Neeraj Tul |