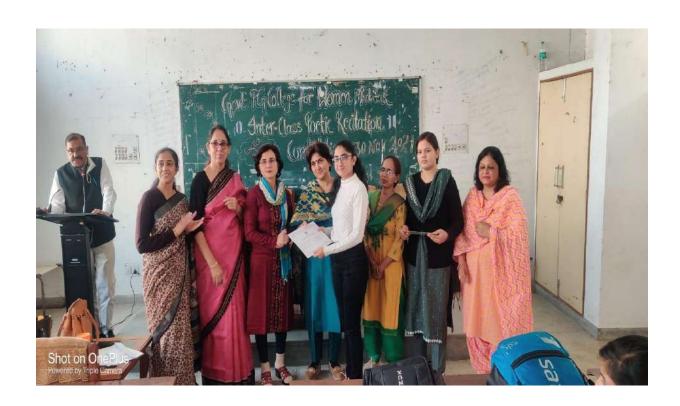

On the leu of Mathematics Day dated 21-12-21, Society has organized an inter class Declamation Contest in which 42 students had taken part.

### भाषण प्रतियोगिता में अंजलि ने मारी बाजी

रोहतक । राजकीय महिला महाविद्यालय में गणित सोसायटी ने मंगलवार को रामानुज की 135वीं जयंती व राष्ट्रीय गणित दिवस के उपलक्ष्य पर भाषण प्रतियोगिता कराई। मुख्य अतिथि पूर्व प्राचार्या सुषमा खुराना रहीं। प्राचार्या पूनम भनवाला ने बताया कि प्रतियोगिता में महाविद्यालय की 42 छात्राओं ने अपनी प्रतिभा का प्रदर्शन किया। इसमें अंजिल हुड्डा प्रथम, आशिमा द्वितीय व काजल तृतीय रहीं। निर्णायक मंडल में सिवता, विशाल व प्रीति मालिक रहीं। इस अवसर पर एचओडी मैथ्स नरेंद्र हुड्डा, यशपाल, बिबता, सिरता, बिबता सिवता, शालिनी, पारुल, रीना मोरवाल, रिदम, कुसुम आदि उपस्थित रहे।