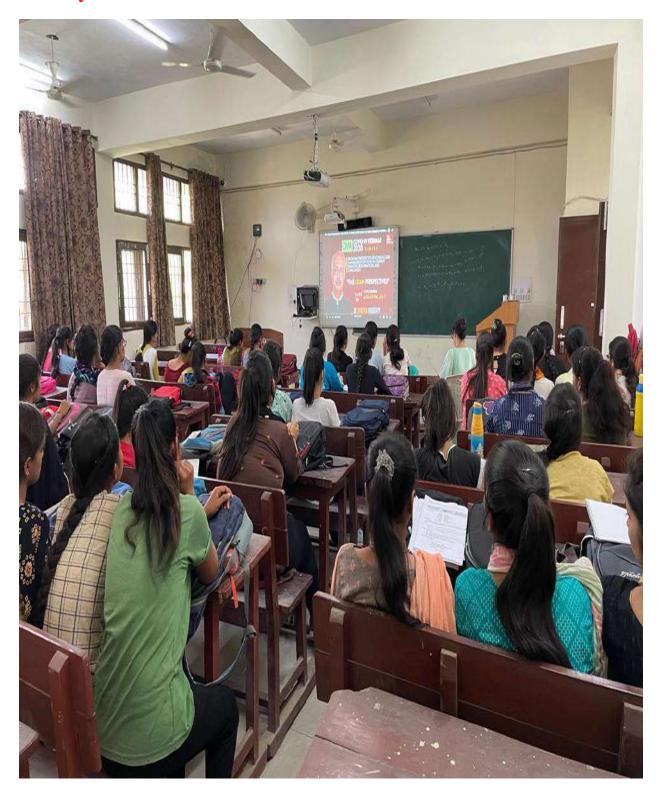

**Extension Lecture on Employment Opportunities in Insurance Sector on 13 May, 2022** 

# जीवन बीमा के क्षेत्र में रोजगार अवसरों की जानकारी दी

रोहतक। राजकीय स्नातकोत्तर महिला महाविद्यालय में प्राचार्या पूनम भनवाला की अध्यक्षता में प्लानिंग फॉर्म एंड कॉमर्स सोसाइटी के तत्वाधान जीवन बीमा क्षेत्र में रोजगार के अवसरों पर व्याख्यान का आयोजन किया गया। मुख्य वक्ता गुलशन सुनेजा व प्रीति ने छात्राओं को जीवन बीमा के क्षेत्र में विभिन्न रोजगार अवसरों के संबंध में जानकारी प्रदान की। कार्यक्रम का उद्देश्य छात्राओं में जीवन बीमा क्षेत्र में विभिन्न रोजगार अवसरों के संबंध में जागरूकता प्रदान करना रहा। जिसमें 87 छात्राओं ने भाग लिया। इस अवसर पर वाणिज्य विभाग के विभागाध्यक्ष डॉ. पुष्प दीप डागर, प्लैनिंग फॉर मेन फॉर्मल सोसाइटी की इंचार्ज डॉ. रेनू सिहत मौजूद रहे।

# महिला महाविद्यालय में रोजगार के अवसरों पर हुआ व्याख्यान का आयोजन

रोहतक। राजकीय स्नातकोत्तर महिला महाविद्यालय, रोहतक में प्राचार्या पूनम भनवाला की अध्यक्षता में प्लानिंग फॉर्म एंड कॉमर्स सोसाइटी के तत्वाधान में जीवन बीमा क्षेत्र में रोजगार के अवसरों पर एक व्याख्यान का आयोजन किया गया।

इसमें मुख्य वक्ता गुलशन सुनेजा, सीनियर एरिया सेल्स मैनेजर व उनकी सहयोगी कुमारी प्रीति चिकारा पीएनबी मेटलाइफ इंश्योरेंस कंपनी, करनाल द्वारा छात्राओं को जीवन बीमा के क्षेत्र में विभिन्न रोजगार अवसरों के संबंध में जानकारी प्रदान की । इस कार्यक्रम का मुख्य उद्देश्य छात्राओं में जीवन बीमा क्षेत्र में विभिन्न रोजगार अवसरों के संबंध में जागरूकता प्रदान करना रहा 7 इस कार्यक्रम में 87 छात्राओं ने भाग लिया।