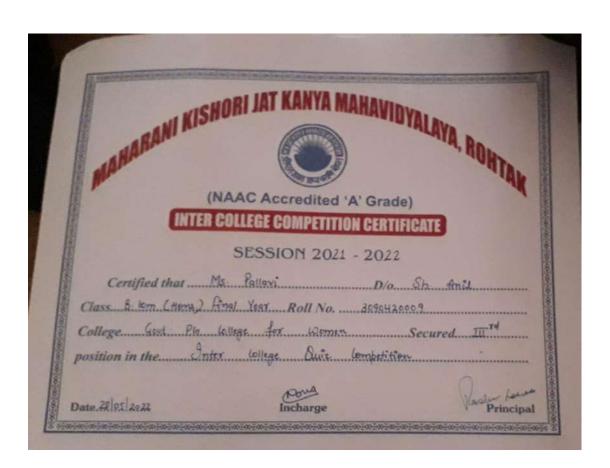

## Students participated in Inter College Quiz competition at MKJK College, Rohtak and got $3^{\rm rd}$ prize and consolation prize in the event on 28 May,2022

The Bringsal Sub: Visit to book foils Date: 17/11/2 Respected Madam With due seespect Twe want to state there is brook four in Taxara fruditor M.D.V., Rollink from 18-17 Nov, 2 We are supremed that the stidents of entered to it so we want out plu to toke with the best of the second of the s 19/1/1/2021 Thomasing You Your faultuly Mark (Cornadal Dobt) List of Little wood presents (Successed