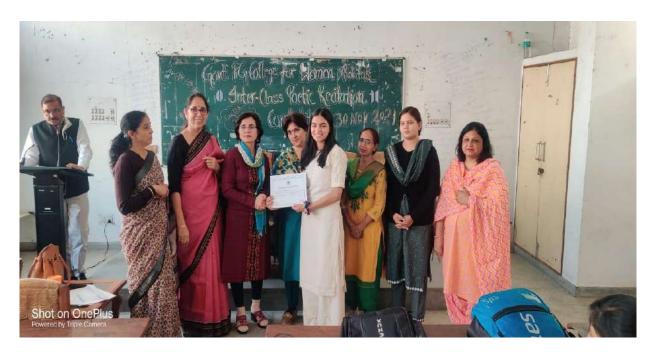

On the leu of Mathematics Day dated 21-12-21, Society has organized an inter class Declamation Contest in which 42 students had taken part.

### भाषण प्रतियोगिता में अंजलि ने मारी बाजी

रोहतक । राजकीय महिला महाविद्यालय में गणित सोसायटी ने मंगलवार को रामानुज की 135वीं जयंती व राष्ट्रीय गणित दिवस के उपलक्ष्य पर भाषण प्रतियोगिता कराई। मुख्य अतिथि पूर्व प्राचार्या सुषमा खुराना रहीं। प्राचार्या पूनम भनवाला ने बताया कि प्रतियोगिता में महाविद्यालय की 42 छात्राओं ने अपनी प्रतिभा का प्रदर्शन किया। इसमें अंजिल हुड्डा प्रथम, आशिमा द्वितीय व काजल तृतीय रहीं। निर्णायक मंडल में सिवता, विशाल व प्रीति मालिक रहीं। इस अवसर पर एचओडी मैथ्स नरेंद्र हुड्डा, यशपाल, बिबता, सिरता, बिबता सिवता, शालिनी, पारुल, रीना मोरवाल, रिदम, कुसुम आदि उपस्थित रहे।