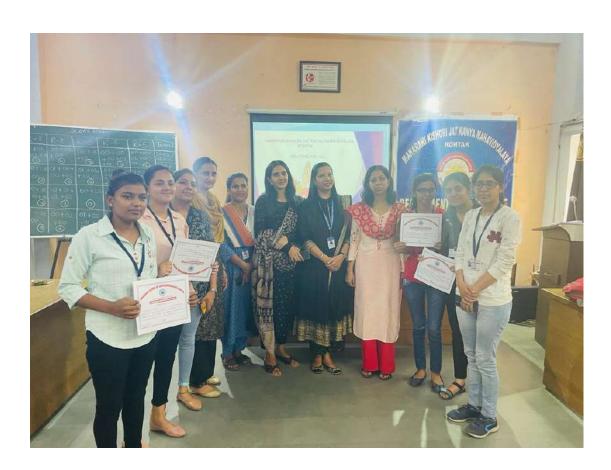

## Students participated in Inter College Quiz competition at MKJK College, Rohtak and got $3^{\rm rd}$ prize and consolation prize in the event on 28 May,2022

The Bringsal Sub: Visit to book foils Date: 17/11/2 Respected Madam With due seespect Twe want to state there is brook four in Taxara fruditor M.D.V., Rollink from 18-17 Nov, 2 We are supremed that the stidents of entered to it so we want out plu to toke with the best of the second of the s 19/1/1/2021 Thomasing You Your faultuly Mark (Cornadal Dobt) List of Little wood presents (Successed