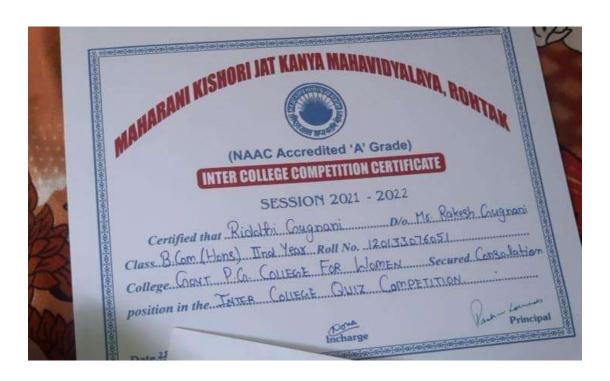

## Students participated in Inter College Quiz competition at MKJK College, Rohtak and got $3^{\rm rd}$ prize and consolation prize in the event on 28 May,2022

The Bringsal Sub: Visit to book foils Date: 17/11/2 Respected Madam With due seespect Twe want to state there is brook four in Taxara fruditor M.D.V., Rollink from 18-17 Nov, 2 We are supremed that the stidents of entered to it so we want out plu to toke with the best of the second of the s 19/1/1/2021 Thomasing You Your faultuly Mark (Cornadal Dobt) List of Little wood presents (Successed